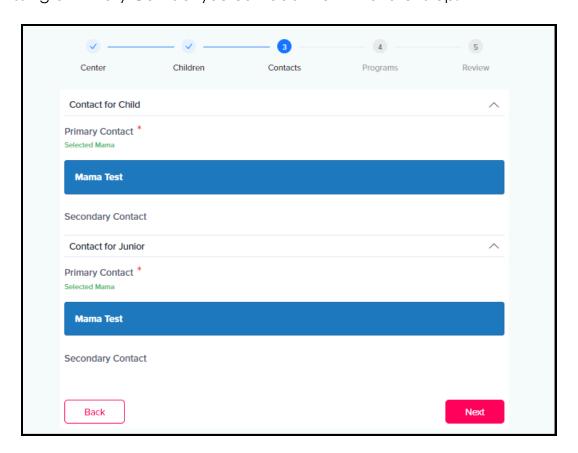

If you are missing a Primary Contact you can add them in a later step.

Step 7: Select ANY programs that you think you will use during the 2024-25 school year.

**CAUTION:** Please err on the side of everything you might possibly use. It is difficult to go back and add more programs later. The \$40 family registration fee is a flat fee, so adding more programs will not increase your fee. It is better to have the ability to schedule care than not.