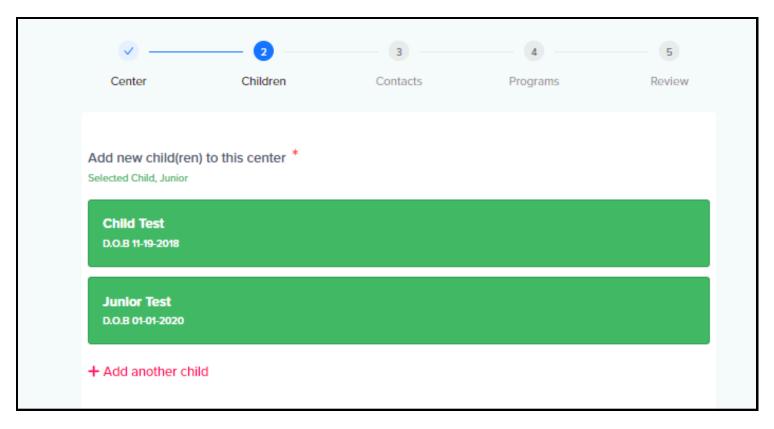

## Step 5: Select the students who you want to register for Explorer Care.

You may see older siblings who have graduated from AXIS on this screen. You can unselect them if they are not attending AXIS this year.

If you have a younger sibling joining AXIS for the first time in 2024-25 who is not populating on this screen, you can click **Add Another Child**.

Step 6: Confirm Primary Contacts (parents/guardians) for all students selected in the application.