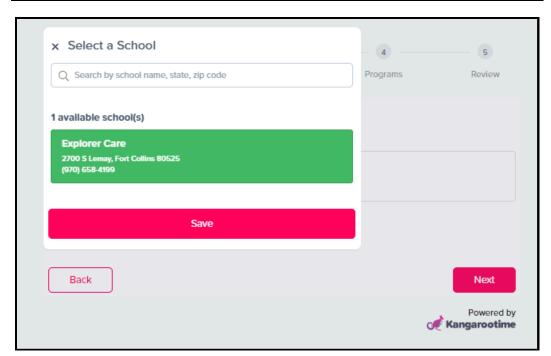

If you have questions about a current account please email info@axiscolorado.org.

Step 3: You will be directed to the screen below. Click on "Select a New Center" and select Explorer Care. Click Save.

| Center            | 2<br>Children                           | Contacts | Programs  | 5<br>Review             |
|-------------------|-----------------------------------------|----------|-----------|-------------------------|
| Server            | o i i i i i i i i i i i i i i i i i i i | Commen   | riogianis | THE T                   |
| Select a center * |                                         |          |           |                         |
|                   | nal Academy Prescho                     |          |           |                         |
| + Select a new ce | nter                                    |          |           |                         |
| Back              |                                         |          |           | Next                    |
|                   |                                         |          | Q         | Powered by Kangarootime |

Step 4: Make sure that ONLY Explorer Care is highlighted in Green. Then click Next.