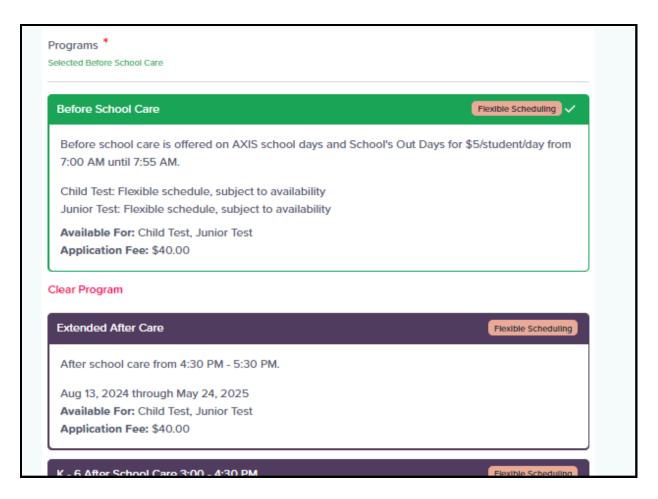

If you are missing a Primary Contact you can add them in a later step.

Step 7: Select ANY programs that you think you will use during the 2024-25 school year.

**CAUTION:** Please err on the side of everything you might possibly use. It is difficult to go back and add more programs later. The \$40 family registration fee is a flat fee, so adding more programs will not increase your fee. It is better to have the ability to schedule care than not.

**DOUBLE CAUTION:** Be sure that when registering for After Care from 3:00 - 4:30 PM you either choose K - 6 After Care OR Preschool After Care. For the first hour and a half after school care is split between two age groups. Make sure the appropriate child is selected for the appropriate age group based on their grade level.

**Step 8: Click next and review your program selections for each student.** (Again, we encourage you to register for anything you might possibly use).

| Center Name                            |                                           |  |
|----------------------------------------|-------------------------------------------|--|
| Explorer Care                          |                                           |  |
| Address                                |                                           |  |
| 2700 S Lemay, Fort Collins 80525       |                                           |  |
|                                        |                                           |  |
| elected Child(ren) & Program(s)        |                                           |  |
| Child Name                             | Date of Birth                             |  |
| Child Test                             | 11-19-2018                                |  |
| Program                                |                                           |  |
| Before School Care                     |                                           |  |
| Start Date                             | End Date                                  |  |
| 08-14-2024                             | 05-23-2025                                |  |
| Class                                  | Schedule                                  |  |
| Before School Care                     | As requested and subject to availability  |  |
| Program                                |                                           |  |
| C - 6 After School Care 3:00 - 4:30 PM |                                           |  |
| Start Date                             | End Date                                  |  |
| 08-14-2024                             | 05-23-2025                                |  |
| Class                                  | Schedule                                  |  |
| ( - 6 After School Care 3:00 - 4:30 PM | As requested and subject to availability  |  |
| Program                                |                                           |  |
| Extended After Care                    |                                           |  |
| Start Date                             | End Date                                  |  |
| 08-13-2024                             | 05-24-2025                                |  |
| Class                                  | Schedule                                  |  |
| Extended After Care 4:30 - 5:30 PM     | As requested and subject to availability  |  |
|                                        |                                           |  |
| thiid Name                             | Date of Birth                             |  |
| Junior Test                            | 01-01-2020                                |  |
| rogram                                 |                                           |  |
| Before School Care                     |                                           |  |
| start Date                             | End Date                                  |  |
| 08-14-2024                             | 05-23-2025                                |  |
| Class                                  | Schedule                                  |  |
| Before School Care                     | As requested and subject to availability  |  |
|                                        | 7.5 requested and subject to dyaliability |  |
| rogram<br>Extended After Care          |                                           |  |
|                                        | Ford Ports                                |  |
| tart Date                              | End Date                                  |  |
| 8-13-2024                              | 05-24-2025                                |  |
| Class                                  | Schedule                                  |  |
| Extended After Care 4:30 - 5:30 PM     | As requested and subject to availability  |  |