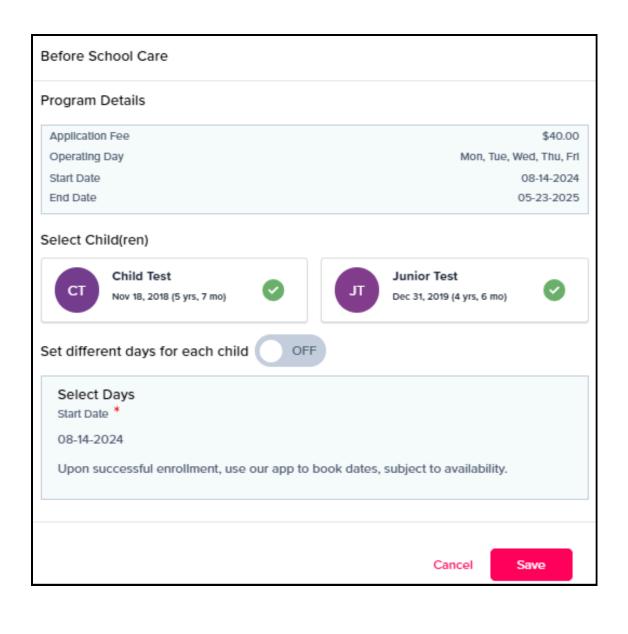

**DOUBLE CAUTION:** Be sure that when registering for After Care from 3:00 - 4:30 PM you either choose K - 6 After Care OR Preschool After Care. For the first hour and a half after school care is split between two age groups. Make sure the appropriate child is selected for the appropriate age group based on their grade level.