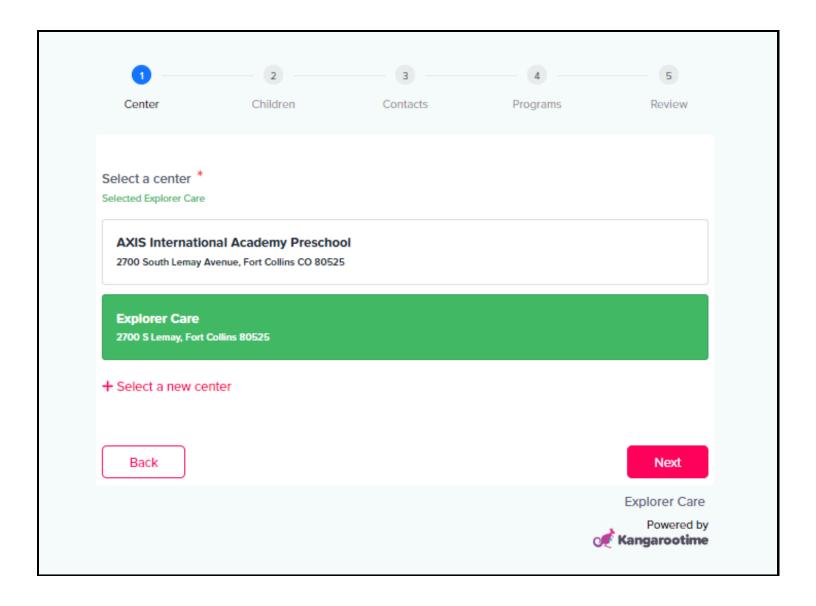

If you have questions about a current account please email info@axiscolorado.org.

Step 3: You will be directed to the screen below. Click on "Select a New Center" and select Explorer Care. Click Save.

| Center            | 2<br>Children                           | Contacts | Programs  | 5<br>Review             |
|-------------------|-----------------------------------------|----------|-----------|-------------------------|
| Server            | o i i i i i i i i i i i i i i i i i i i | Commen   | riogianis | THE T                   |
| Select a center * |                                         |          |           |                         |
|                   | nal Academy Prescho                     |          |           |                         |
| + Select a new ce | nter                                    |          |           |                         |
| Back              |                                         |          |           | Next                    |
|                   |                                         |          | Q         | Powered by Kangarootime |

Step 4: Make sure that ONLY Explorer Care is highlighted in Green. Then click Next.