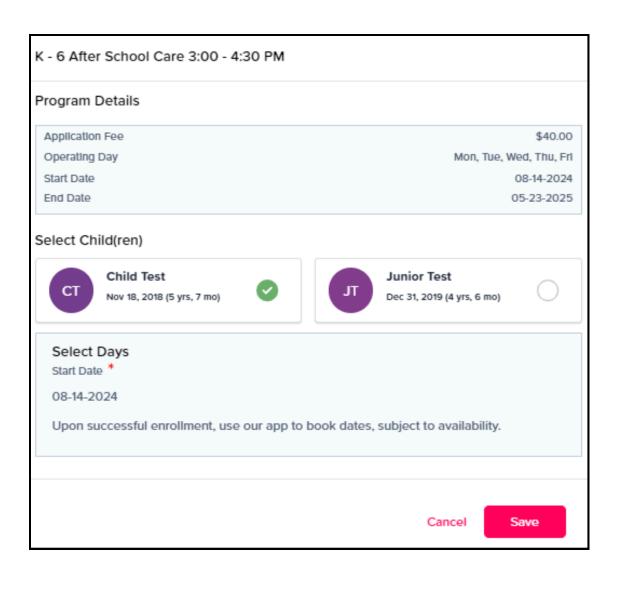

**DOUBLE CAUTION:** Be sure that when registering for After Care from 3:00 - 4:30 PM you either choose K - 6 After Care OR Preschool After Care. For the first hour and a half after school care is split between two age groups. Make sure the appropriate child is selected for the appropriate age group based on their grade level.