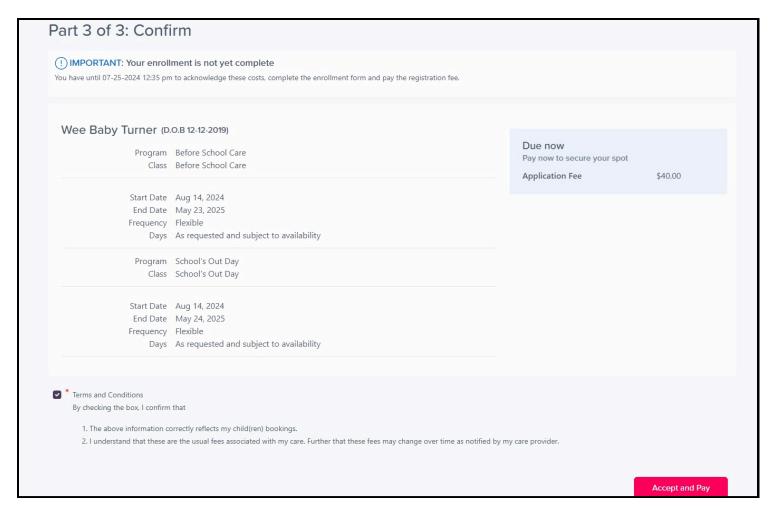

Step 10: Review the registration information, check the Terms and Conditions box, and click accept and pay to move on to pay the annual \$40 registration fee.