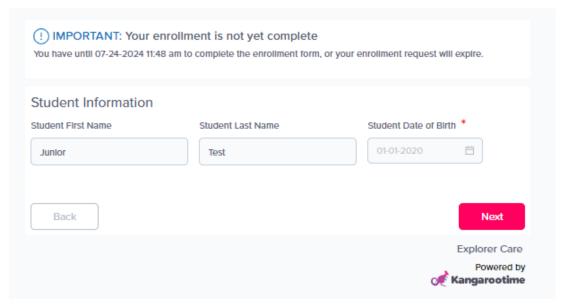

## Step 5: Select the students who you want to register for Explorer Care.

You may see older siblings who have graduated from AXIS on this screen. You can unselect them if they are not attending AXIS this year.

Step 9: Review student information, update primary and emergency contacts, and sign off on childcare disclosures and agreements.

This information lives separately from Infinite Campus, so you may need to duplicate some updates. This database has to work with childcare licensing which is separate from state school reporting. (We know it's a pain to duplicate efforts).