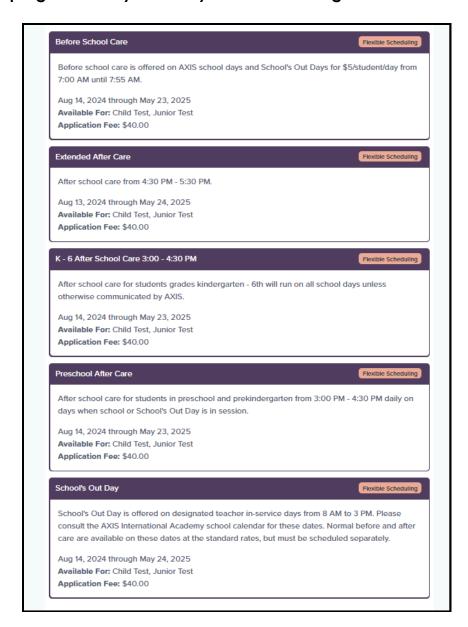

If you are missing a Primary Contact you can add them in a later step.

Step 7: Select ANY programs that you think you will use during the 2024-25 school year.

**CAUTION:** Please err on the side of everything you might possibly use. It is difficult to go back and add more programs later. The \$40 family registration fee is a flat fee, so adding more programs will not increase your fee. It is better to have the ability to schedule care than not.

**DOUBLE CAUTION:** Be sure that when registering for After Care from 3:00 - 4:30 PM you either choose K - 6 After Care OR Preschool After Care. For the first hour and a half after school care is split between two age groups. Make sure the appropriate child is selected for the appropriate age group based on their grade level.